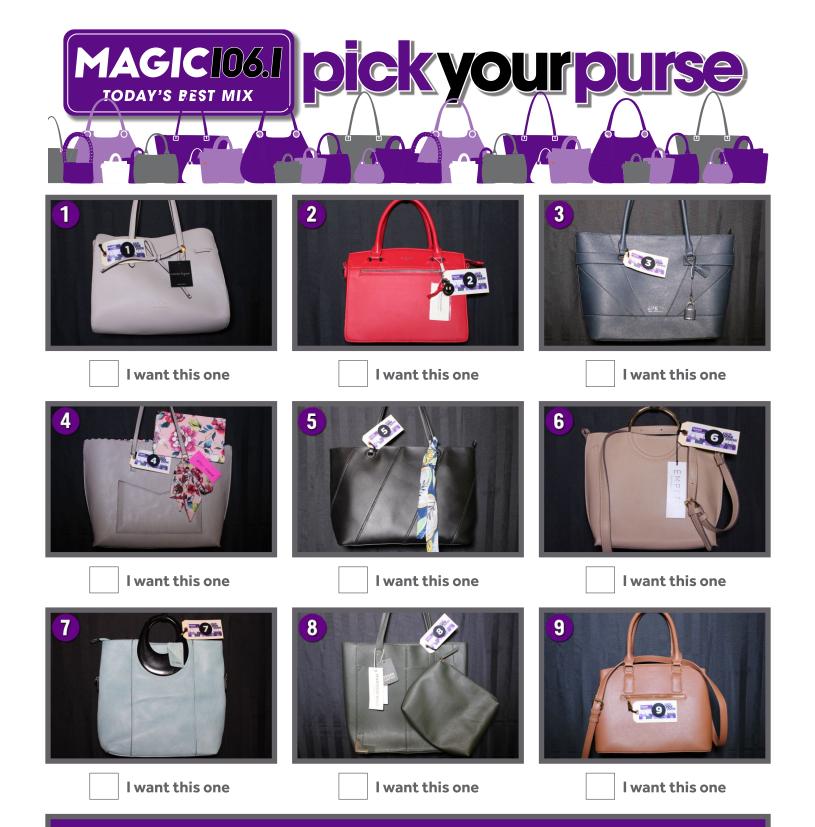

## How to Pick Your Purse:

- 1. Register your name at www.magic106.com
- 2. Beginning April 1, 2019 listen weekdays at 7:20am and 3:20pm.
- 3. If you hear your name called, you will have 10mins and 6 seconds to call 519.836.1061.
- 4. If you call in on time, you can **PICK YOUR PURSE** from the remaining purses

## Print these pages and follow along.

Tell Your friends, family & co-workers to listen for your name

I want this one

I want this one

I want this one

I want this one

I want this one

I want this one